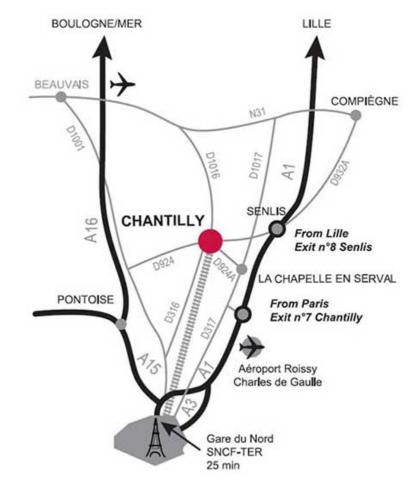

#### By car:

The Domaine de Chantilly is 20 minutes from Charles de Gaulle airport and 40 km from the centre of Paris. From Paris: A3 and/or A1 motorway, "Chantilly" exit, or D316 and D317 roads From Lille and Brussels: A1 motorway, "Senlis" exit

#### By train:

Paris-Chantilly: From Gare du Nord SNCF main lines (25 minutes), get off at "Chantilly-Gouvieux"