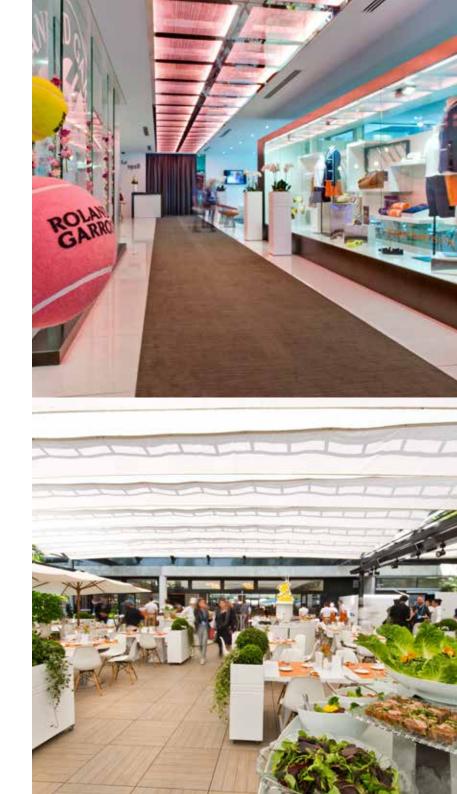

### LE PAVILLON TENNIS

Le Pavillon is a fantastic venue in a tranquil setting within Roland Garros just a very short walk away from the courts. Here you will enjoy some of the finest French cuisine, a complementary bar including champagne all day and the best seats to watch the matches

### L'ORANGERIE

L' Orangerie is a new concept for those who want to enjoy the maximum of tennis during the day ending with a diner in one of the trendiest place of Roland Garros. A private restaurant and terrasse within Roland Garros, in the heart of the tournament. Here you will enjoy some of the finest French cuisine, prepared by the best caterer of the tournament when everybody will be away: What an experience!!

### THE CLUB DES LOGES

The Club des Loges is a private restaurant within Roland Garros located near Suzanne Lenglen court.

Here you will enjoy some of the finest tradition of French cuisine, prepared by the best caterer of the tournament Potel et Chabot, a complementary bar including champagne all day, and tea time in the afternoon. All this, a few steps (50 meters) from the excellent seats on center court where you will watch the matches of the day.