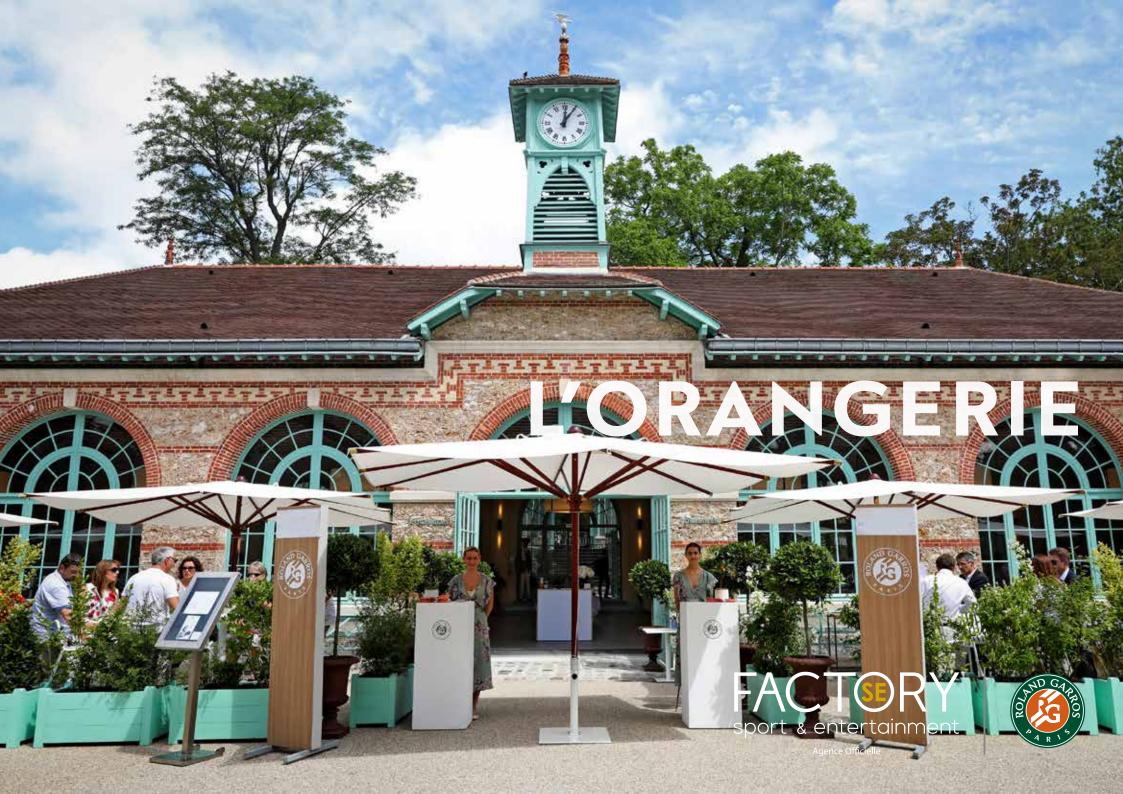

### L'ORANGERIE

L' Orangerie is a new concept for those who want to enjoy the maximum of tennis during the day ending with a diner in one of the trendiest place of Roland Garros. A private restaurant and terrasse within Roland Garros, in the heart of the tournament. Here you will enjoy some of the finest French cuisine, prepared by the best caterer of the tournament when everybody will be away: What an experience!!

A complementary bar including champagne or a tea time in the afternoon a few steps (50 meters) from the excellent seats on center court where you will watch the matches of the day. A diner at nighttime after the matches