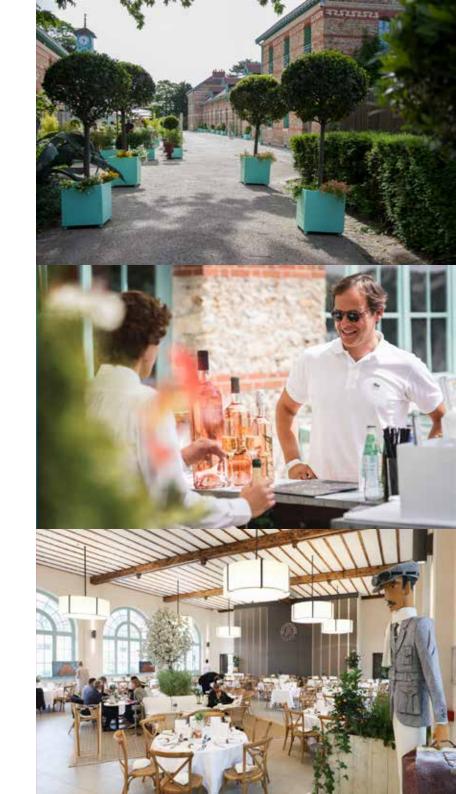

### L'ORANGERIE

L' Orangerie is a new concept for those who want to enjoy the maximum of tennis during the day ending with a diner in one of the trendiest place of Roland Garros. A private restaurant and terrasse within Roland Garros, in the heart of the tournament. Here you will enjoy some of the finest French cuisine, prepared by the best caterer of the tournament when everybody will be away: What an experience!!

A complementary bar including champagne or a tea time in the afternoon a few steps (50 meters) from the excellent seats on center court where you will watch the matches of the day. A diner at nighttime after the matches

### **HOSPITALITY**

- · A private reception area FFT desk and Hostesses
- Cloakroom Experienced and personalized Factory SE event managers and Hostesses
- Open bar in the afternoon including champagne with canapes
- · Gourmet seated Diner and fine wines prepared by top caterer
- Private tables from 4
- Live TV